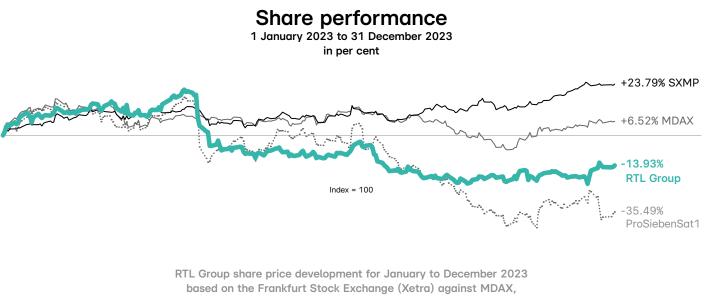

2

# **Key figures**



Euro Stoxx 600 Media (SXMP) and ProSiebenSat1

## **RTL Group revenue split**



RTL Group's revenue is well-diversified, with 38.0 per cent from TV advertising, 6.0 per cent from digital advertising, 6.0 from radio, print and other advertising, 31.9 per cent from content, 5.3 per cent from distribution revenue, 5.1 per cent from other rights exploitation revenue and 7.7 per cent from selling goods and merchandise and providing services.

3

| Revenue |  | 2019–2023 (€million) | Reported figures | Pro-forma<br>figures |  |
|---------|--|----------------------|------------------|----------------------|--|
| 23      |  |                      | 6,234            | 6,854                |  |
| 22      |  |                      | 6,589            | 7,224                |  |
| 21      |  |