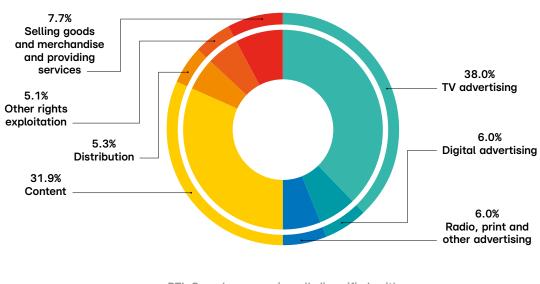

## **RTL Group revenue split**

RTL Group's revenue is well-diversified, with 38.0 per cent from TV advertising, 6.0 per cent from digital advertising, 6.0 from radio, print and other advertising, 31.9 per cent from content, 5.3 per cent from distribution revenue, 5.1 per cent from other rights exploitation revenue and 7.7 per cent from selling goods and merchandise and providing services.